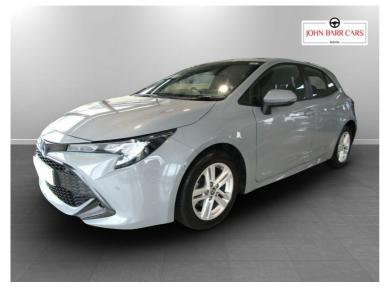

## Toyota Corolla 1.8 VVT-i Hybrid Icon Tech 5dr CVT Now £16,875

## Description

Toyota Corolla 1.8 VVT-i Hybrid Icon Tech 5dr CVT

John Barr Cars

4 Springfarm industrial estate, Antrim, United Kingdom, BT41 4NT